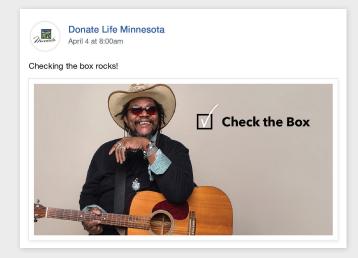

Television and radio ads, buses and bus stop ads, online banner ads, YouTube videos, and robust social media placements will challenge people's misconceptions about who can register as a donor by showcasing diverse group of people from all walks of life, age groups, religions and backgrounds. The key message Anyone can register to be a donor is reflected in the creative direction and messaging by highlighting the power of personal stories and the fact that despite the differences, people are often united by their humanity.