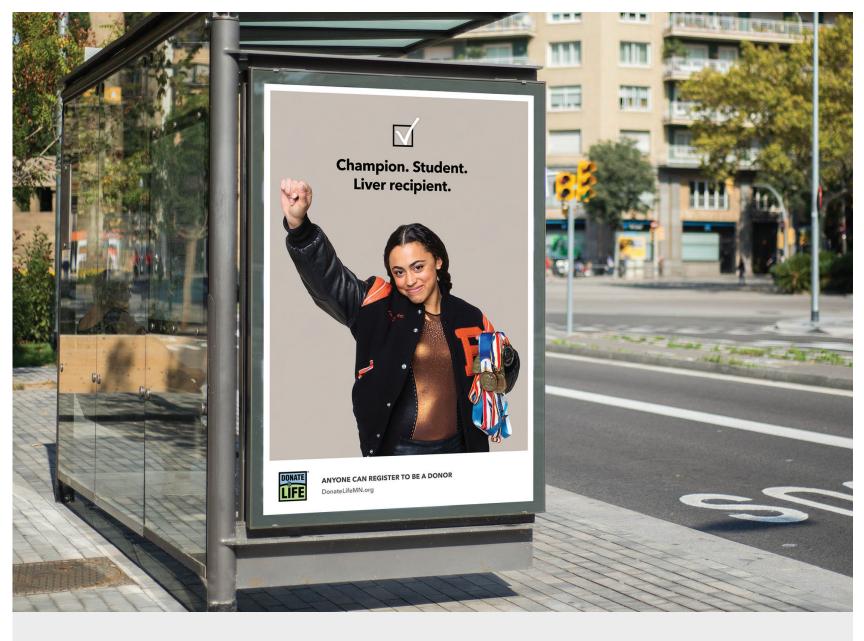

Developed in partnership with a local Minneapolis creative agency, 5IVE, seventy percent of the campaign participants have been directly impacted by donation or transplantation. The other thirty percent are people from our communities who simply believe that registering as a donor is the right choice, and their inclusion illustrates that you don't have to wait to have a personal connection to register as a donor.

Television and radio ads, buses and bus stop ads, online banner ads, YouTube videos, and robust social media placements will challenge people's misconceptions about who can register as a donor by showcasing diverse group of people from all walks of life, age groups, religions and backgrounds. The key message Anyone can register to be a donor is reflected in the creative direction and messaging by highlighting the power of personal stories and the fact that despite the differences, people are often united by their humanity.

#### **CAMPAIGN MEDIA PLACEMENT**

This inspiring campaign will run in Minnesota, North Dakota, and South Dakota on television, radio, billboards, bus stops, and social media.