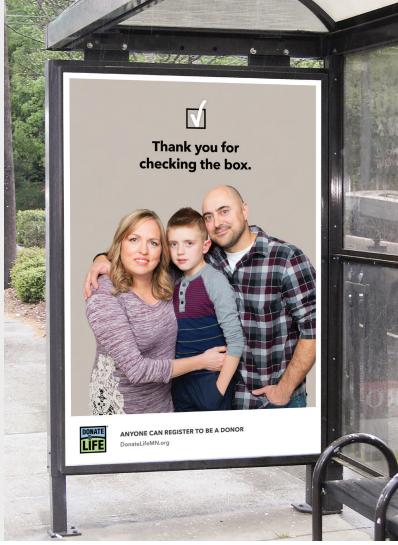

#### **ABOUT THIS CAMPAIGN**

To kick off National Donate Life Month, LifeSource officially launched a new campaign to encourage everybody to "check the box" and register as an organ, eye and tissue donor. The campaign features authentic stories from the community, including donor families, transplant recipients and supporters. Focused on highlighting the importance of organ, eye and tissue donation, the goal of the campaign is to inspire conversations about the topic and benefits of donation, and highlight the fact that anyone can register as a donor and save and heal lives.

Television and radio ads, buses and bus stop ads, online banner ads, YouTube videos, and robust social media placements will challenge people's misconceptions about who can register as a donor by showcasing diverse group of people from all walks of life, age groups, religions and backgrounds. The key message Anyone can register to be a donor is reflected in the creative direction and messaging by highlighting the power of personal stories and the fact that despite the differences, people are often united by their humanity.