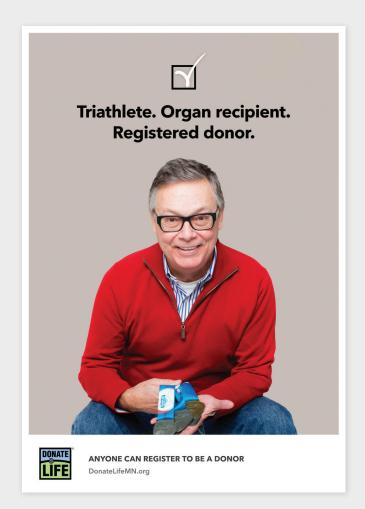

Developed in partnership with a local Minneapolis creative agency, 5IVE, seventy percent of the campaign participants have been directly impacted by donation or transplantation. The other thirty percent are people from our communities who simply believe that registering as a donor is the right choice, and their inclusion illustrates that you don't have to wait to have a personal connection to register as a donor.

Television and radio ads, buses and bus stop ads, online banner ads, YouTube videos, and robust social media placements will challenge people's misconceptions about who can register as a donor by showcasing diverse group of people from all walks of life, age groups, religions and backgrounds. The key message Anyone can register to be a donor is reflected in the creative direction and messaging by highlighting the power of personal stories and the fact that despite the differences, people are often united by their humanity.