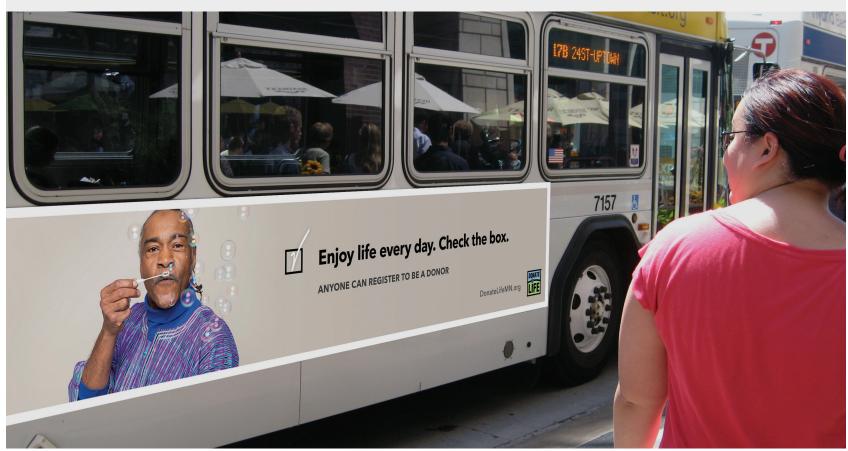

Television and radio ads, buses and bus stop ads, online banner ads, YouTube videos, and robust social media placements will challenge people's misconceptions about who can register as a donor by showcasing diverse group of people from all walks of life, age groups, religions and backgrounds. The key message Anyone can register to be a donor is reflected in the creative direction and messaging by highlighting the power of personal stories and the fact that despite the differences, people are often united by their humanity.

#### **CAMPAIGN MEDIA PLACEMENT**

This inspiring campaign will run in Minnesota, North Dakota, and South Dakota on television, radio, billboards, bus stops, and social media.