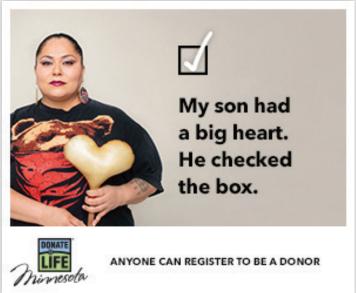

Developed in partnership with a local Minneapolis creative agency, 5IVE, seventy percent of the campaign participants have been directly impacted by donation or transplantation. The other thirty percent are people from our communities who simply believe that registering as a donor is the right choice, and their inclusion illustrates that you don't have to wait to have a personal connection to register as a donor.

Television and radio ads, buses and bus stop ads, online banner ads, YouTube videos, and robust social media placements will challenge people's misconceptions about who can register as a donor by showcasing diverse group of people from all walks of life, age groups, religions and backgrounds. The key message Anyone can register to be a donor is reflected in the creative direction and messaging by highlighting the power of personal stories and the fact that despite the differences, people are often united by their humanity.