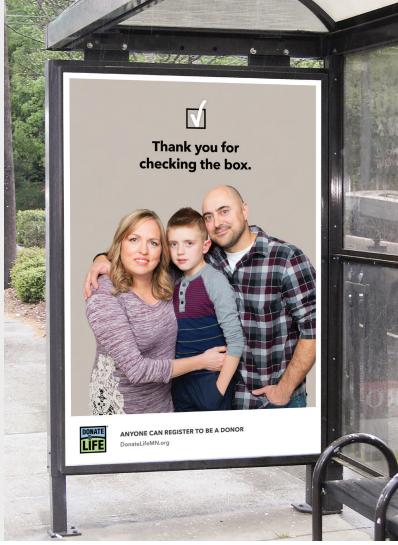

#### **ABOUT THIS CAMPAIGN**

To kick off National Donate Life Month, LifeSource officially launched a new campaign to encourage everybody to "check the box" and register as an organ, eye and tissue donor. The campaign features authentic stories from the community, including donor families, transplant recipients and supporters. Focused on highlighting the importance of organ, eye and tissue donation, the goal of the campaign is to inspire conversations about the topic and benefits of donation, and highlight the fact that anyone can register as a donor and save and heal lives.

Developed in partnership with a local Minneapolis creative agency, 5IVE, seventy percent of the campaign participants have been directly impacted by donation or transplantation. The other thirty percent are people from our communities who simply believe that registering as a donor is the right choice, and their inclusion illustrates that you don't have to wait to have a personal connection to register as a donor.

Television and radio ads, buses and bus stop ads, online banner ads, YouTube videos, and robust social media placements will challenge people's misconceptions about who can register as a donor by showcasing diverse group of people from all walks of life, age groups, religions and backgrounds. The key message Anyone can register to be a donor is reflected in the creative direction and messaging by highlighting the power of personal stories and the fact that despite the differences, people are often united by their humanity.