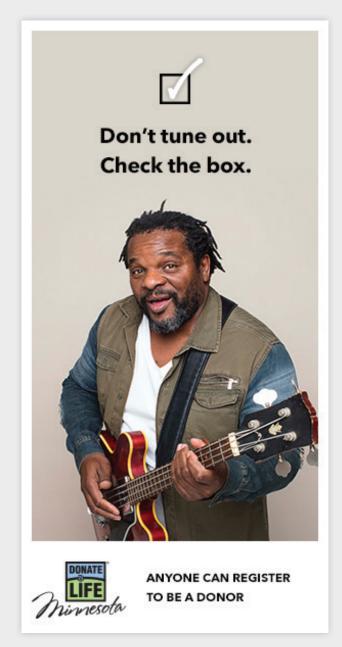

Developed in partnership with a local Minneapolis creative agency, 5IVE, seventy percent of the campaign participants have been directly impacted by donation or transplantation. The other thirty percent are people from our communities who simply believe that registering as a donor is the right choice, and their inclusion illustrates that you don't have to wait to have a personal connection to register as a donor.

Television and radio ads, buses and bus stop ads, online banner ads, YouTube videos, and robust social media placements will challenge people's misconceptions about who can register as a donor by showcasing diverse group of people from all walks of life, age groups, religions and backgrounds. The key message Anyone can register to be a donor is reflected in the creative direction and messaging by highlighting the power of personal stories and the fact that despite the differences, people are often united by their humanity.