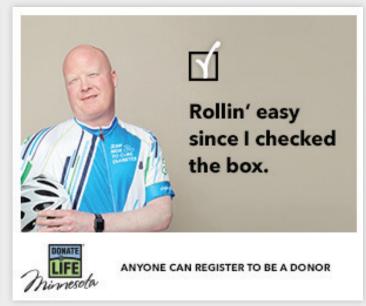

Developed in partnership with a local Minneapolis creative agency, 5IVE, seventy percent of the campaign participants have been directly impacted by donation or transplantation. The other thirty percent are people from our communities who simply believe that registering as a donor is the right choice, and their inclusion illustrates that you don't have to wait to have a personal connection to register as a donor.

Television and radio ads, buses and bus stop ads, online banner ads, YouTube videos, and robust social media placements will challenge people's misconceptions about who can register as a donor by showcasing diverse group of people from all walks of life, age groups, religions and backgrounds. The key message Anyone can register to be a donor is reflected in the creative direction and messaging by highlighting the power of personal stories and the fact that despite the differences, people are often united by their humanity.