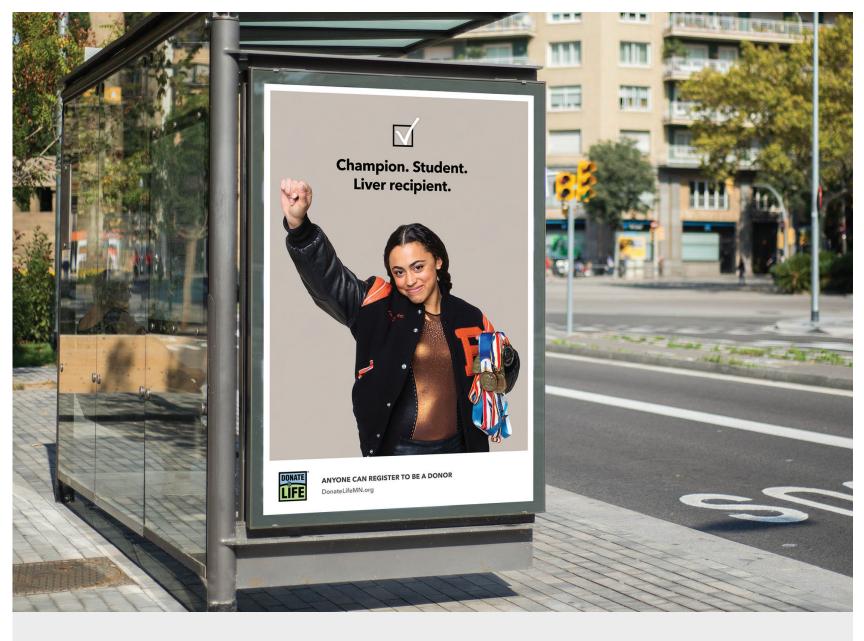

#### **ABOUT THIS CAMPAIGN**

To kick off National Donate Life Month, LifeSource officially launched a new campaign to encourage everybody to "check the box" and register as an organ, eye and tissue donor. The campaign features authentic stories from the community, including donor families, transplant recipients and supporters. Focused on highlighting the importance of organ, eye and tissue donation, the goal of the campaign is to inspire conversations about the topic and benefits of donation, and highlight the fact that anyone can register as a donor and save and heal lives.

Developed in partnership with a local Minneapolis creative agency, 5IVE, seventy percent of the campaign participants have been directly impacted by donation or transplantation. The other thirty percent are people from our communities who simply believe that registering as a donor is the right choice, and their inclusion illustrates that you don't have to wait to have a personal connection to register as a donor.

Television and radio ads, buses and bus stop ads, online banner ads, YouTube videos, and robust social media placements will challenge people's misconceptions about who can register as a donor by showcasing diverse group of people from all walks of life, age groups, religions and backgrounds. The key message Anyone can register to be a donor is reflected in the creative direction and messaging by highlighting the power of personal stories and the fact that despite the differences, people are often united by their humanity.

#### **CAMPAIGN MEDIA PLACEMENT**

This inspiring campaign will run in Minnesota, North Dakota, and South Dakota on television, radio, billboards, bus stops, and social media.