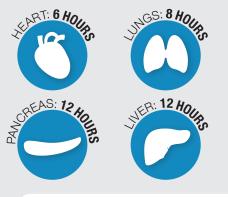

### **DONATION TO TRANSPLANT**

Transplants must occur within specific time frames:

**CORNEAS** 14 DAYS

TISSUE GRAFTS (bone, skin, veins, etc.)