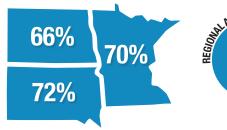

ting for life-saving organ transplants. Each year, approximately one-third of those people receive their life-saving transplant and a hope for a renewed life because of the generosity of individuals who - at a time of personal grief - thought of others in need. Despite this generosity, the need continues to grow.

ON THE WAITING LIST





|                 | REGIONAL | NATIONAL |
|-----------------|----------|----------|
| Kidney          | 2,645    | 94,659   |
| Liver           | 259      | 12,746   |
| Heart           | 145      | 3,726    |
| Kidney-Pancreas | 182      | 1,702    |
| Lung            | 72       | 1,324    |
| Pancreas        | 122      | 853      |
| Intestine       | 0        | 228      |
| Heart-Lung      | 145      | 49       |

#### **ADULTS REGISTERED AS DONORS**





#### **GIFTS GIVEN AND RECEIVED IN 2018**

| 2018 STATISTICS       | REGIONAL | NATIONAL |
|-----------------------|----------|----------|
| Deceased organ donors | 184      | 10,721   |
| Living organ donors   | 218      | 6,832    |
| Tissue donors         | 673      | ~39,000  |
|                       |          |          |
| ORGANS TRANSPLANTED   | REGIONAL | NATIONAL |
| Kidney                | 557      | 21,166   |
| Liver                 | 189      | 8,250    |
| Heart                 | 73       | 3,408    |
| Lung                  | 46       | 2,530    |
| Pancreas              | 12       | 192      |
| Intestine             | 0        | 104      |
| TOTAL                 | 877      | 35,650   |
|                       |          |          |

Each day, 22 people die while wa