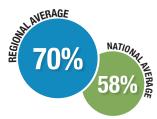

ng for life-saving organ transplants. Each year, approximately one-third of those people receive their life-saving transplant and a hope for a renewed life because of the generosity of individuals who - at a time of personal grief - thought of others in need. Despite this generosity, the need continues to grow.

ON THE WAITING LIST





|                 | REGIONAL | NATIONAL |
|-----------------|----------|----------|
| Kidney          | 2,645    | 94,659   |
| Liver           | 259      | 12,746   |
| Heart           | 145      | 3,726    |
| Kidney-Pancreas | 182      | 1,702    |
| Lung            | 72       | 1,324    |
| Pancreas        | 122      | 853      |
| Intestine       | 0        | 228      |
| Heart-Lung      | 145      | 49       |

#### **ADULTS REGISTERED AS DONORS**





#### **GIFTS GIVEN AND RECEIVED IN 2018**

| 2018 STATISTICS       | REGIONAL | NATIONAL |
|-----------------------|----------|----------|
| Deceased organ donors | 184      | 10,721   |
| Living organ donors   | 218      | 6,832    |
| Tissue donors         | 673      | ~39,000  |
|                       |          |          |
| ORGANS TRANSPLANTED   | REGIONAL | NATIONAL |
| Kidney                | 557      | 21,166   |
| Liver                 | 189      | 8,250    |
| Heart                 | 73       | 3,408    |
| Lung                  | 46       | 2,530    |
| Pancreas              | 12       | 192      |
| Intestine             | 0        | 104      |
| TOTAL                 | 877      | 35,650   |
|                       |          |          |

Each day, 22 people die while wait