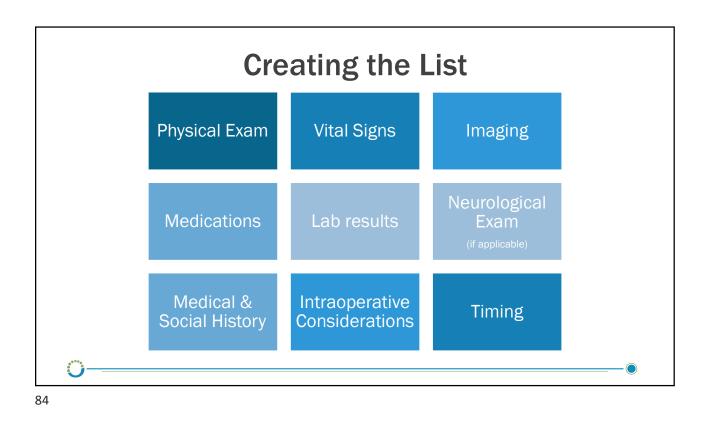

Case Review #2 Donor Designation Case Details Challenges Lessons Learned • 27-year-old, • Family Dynamics • Heart & Lungs to Communication female 61-year-old is essential Broken female • Pedestrian v. Communication Collaboration is MVC • Liver 61-year-old crucial Lack of Trust female • Brain Dead Conflict might not • Kidney 34-year-• Donor be about old male donation Designated • Kidney 42-yearold male