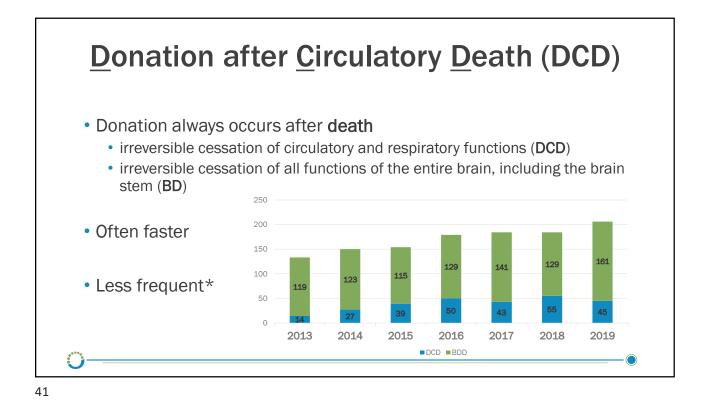

Case Review #2 Donor Designation Case Details Challenges Lessons Learned • 27-year-old, • Family Dynamics • Heart & Lungs to Communication female 61-year-old is essential Broken female • Pedestrian v. Communication Collaboration is MVC • Liver 61-year-old crucial Lack of Trust female • Brain Dead Conflict might not • Kidney 34-year-• Donor be about old male donation Designated • Kidney 42-yearold male



























































































| Donor History                   |                                                                                                                                                                                                                                            |
|---------------------------------|--------------------------------------------------------------------------------------------------------------------------------------------------------------------------------------------------------------------------------------------|
| Age/Size                        | <ul> <li>≤70 years</li> <li>Older donors considered when smoking history is minimal and/or no evidence of age-related or emphysemic changes by CT scan</li> <li>Donors with very large