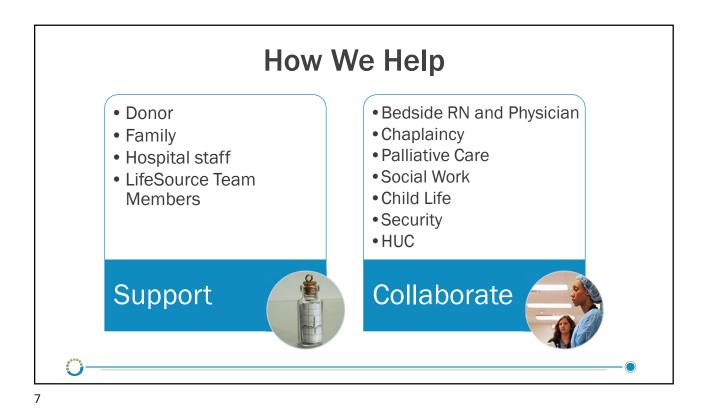

Case Review #2 Donor Designation Case Details Challenges Lessons Learned • 27-year-old, • Family Dynamics • Heart & Lungs to Communication female 61-year-old is essential Broken female • Pedestrian v. Communication Collaboration is MVC • Liver 61-year-old crucial Lack of Trust female • Brain Dead Conflict might not • Kidney 34-year-• Donor be about old male donation Designated • Kidney 42-yearold male



























































































| Donor History                   |                                                                                                                                                                                                                                            |
|------------------