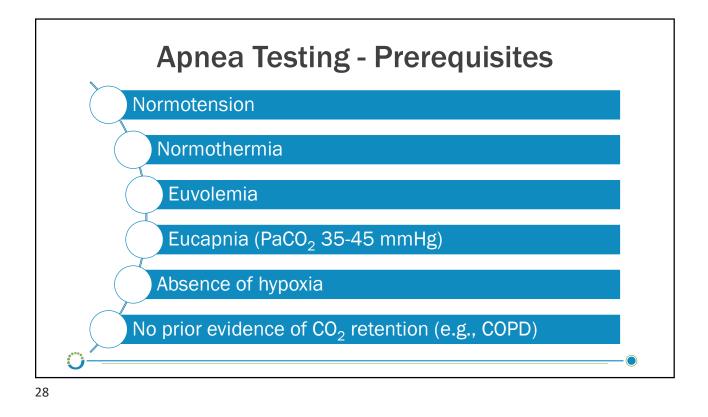

Case Review #2 Donor Designation Case Details Challenges Lessons Learned • 27-year-old, • Family Dynamics • Heart & Lungs to Communication female 61-year-old is essential Broken female • Pedestrian v. Communication Collaboration is MVC • Liver 61-year-old crucial Lack of Trust female • Brain Dead Conflict might not • Kidney 34-year-• Donor be about old male donation Designated • Kidney 42-yearold male



























































































| Donor History                   |                                                                                                                                                                                                                                            |
|---------------------------------|--------------------------------------------------------------------------------------------------------------------------------------------------------------------------------------------------------------------------------------------|
| Age/Size                        | <ul> <li>≤70 years</li> <li>Older donors considered when smoking history is minimal and/or no evidence of age-related or emphysemic changes by CT scan</li>