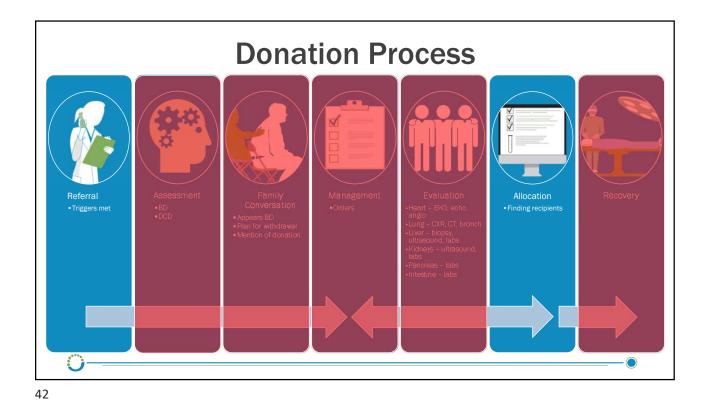

Case Review #2 Donor Designation Case Details Challenges Lessons Learned • 27-year-old, • Family Dynamics • Heart & Lungs to Communication female 61-year-old is essential Broken female • Pedestrian v. Communication Collaboration is MVC • Liver 61-year-old crucial Lack of Trust female • Brain Dead Conflict might not • Kidney 34-year-• Donor be about old male donation Designated • Kidney 42-yearold male



























































































| Donor History                   |                                                                                                                                                                                                                                            |
|---------------------------------|--------------------------------------------------------------------------------------------------------------------------------------------------------------------------------------------------------------------------------------------|
| Age/Size                        | <ul> <li>≤70 years</li> <li>Older donors considered when smoking history is minimal and/or no evidence of age-related or emphysemic changes by CT scan</li> <li>Donors with very large o