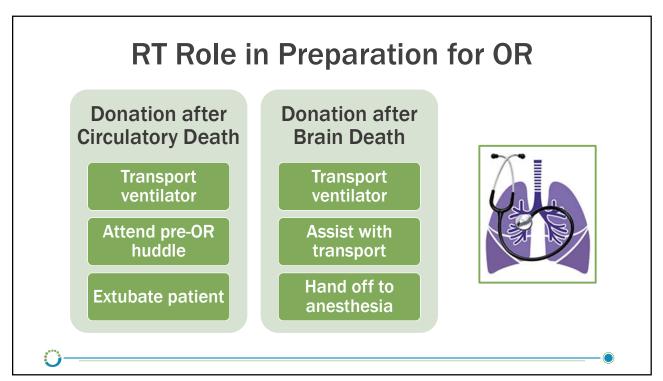

| Y         |              |     |                  |                |   |
| Nation    | al, MELD or    | PELD less than 15    |     |       |                 |                    |       |        |        |       |                 |           |              |     |                  |                |   |
|           |                |                      |     |       | Donor We        | eight (lbs)        |       |        |        |       |                 |           |              |     |                  |                |   |
| Seg#      | Center         | Name                 | Age | ABO   | Min             | Max                | Score | Height | Weight | BMI   | # Prev          | LI        | Other Organs | SLK | Email/Fax Status | Offer Response |   |

























## Moment of Silence

We would like to take a moment to acknowledge that this space becomes sacred when a family entrusts their loved one to us. The donor's family made the decision to donate following their loved one's death. We honor this decision and view them as a hero.

The family would like you to know that the donor is someone who lived their life with the intent of making the world a better place for all people. They lived solely on being of service. The donor was humble, full of love, strength, and encouragement for all of us. Their legacy will live on through the many lives they touched. Although we didn't get our miracle, we are overwhelmed with gratitude that our precious loved one is able to be a miracle in someone else's life. We thank you all from the bottom of our hea