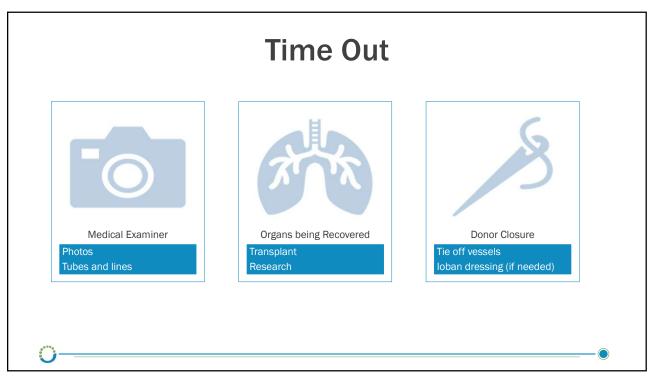

| Y         |              |     |                  |                |   |
| Nation    | al, MELD or    | PELD less than 15    |     |       |                 |                    |       |        |        |       |                 |           |              |     |                  |                |   |
|           |                |                      |     |       | Donor We        | eight (lbs)        |       |        |        |       |                 |           |              |     |                  |                |   |
| Seg#      | Center         | Name                 | Age | ABO   | Min             | Max                | Score | Height | Weight | BMI   | # Prev          | LI        | Other Organs | SLK | Email/Fax Status | Offer Response |   |

























## Moment of Silence

We would like to take a moment to acknowledge that this space becomes sacred when a family entrusts their loved one to us. The donor's family made the decision to donate following their loved one's death. We honor this decision and view them as a hero.

The family would like you to know that the donor is someone who lived their life with the intent of making the world a better place for all people. They lived solely on being of service. The donor was humble, full of love, strength, and encouragement for all of us. Their legacy will live on through the many lives they touched. Although we didn't get our miracle, we are overwhelmed with gratitude that our precious loved one is able to be a miracle in someone else's life. We thank you all from the bottom of our hearts