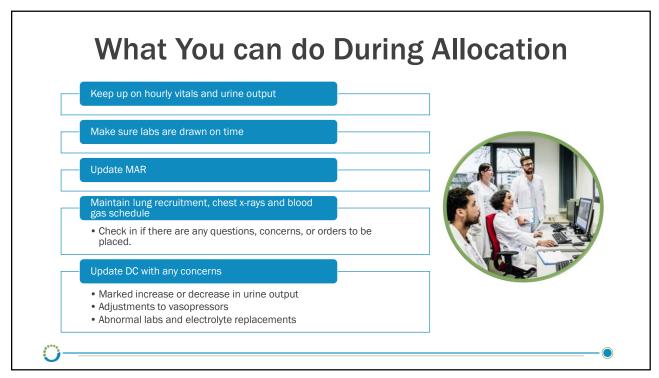

*** | *****           | Y         |              |     |                  |                |   |
| Nation    | al, MELD or    | PELD less than 15    |     |       |                 |                    |       |        |        |       |                 |           |              |     |                  |                |   |
|           |                |                      |     |       | Donor We        | eight (lbs)        |       |        |        |       |                 |           |              |     |                  |                |   |
| Seg#      | Center         | Name                 | Age | ABO   | Min             | Max                | Score | Height | Weight | BMI   | # Prev          | LI        | Other Organs | SLK | Email/Fax Status | Offer Response |   |

























## Moment of Silence

We would like to take a moment to acknowledge that this space becomes sacred when a family entrusts their loved one to us. The donor's family made the decision to donate following their loved one's death. We honor this decision and view them as a hero.

The family would like you to know that the donor is someone who lived their life with the intent of making the world a better place for all people. They lived solely on being of service. The donor was humble, full of love, strength, and encouragement for all of us. Their legacy will live on through the many lives they touched. Although we didn't get our miracle, we are overwhelmed with gratitude that our precious loved one is able to be a miracle in someone else's life. We thank you all from the botto