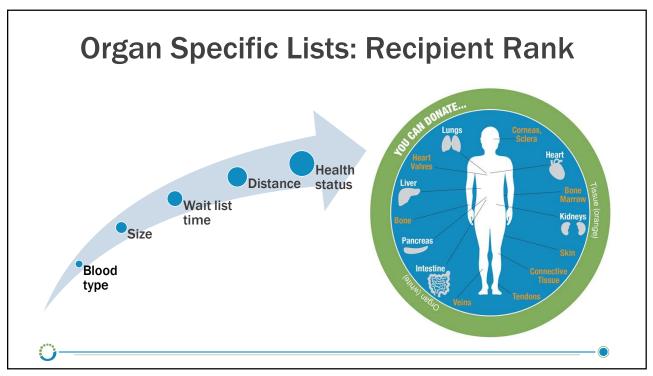

Case Review #2 Donor Designation Case Details Challenges Lessons Learned • 27-year-old, • Family Dynamics • Heart & Lungs to Communication female 61-year-old is essential Broken female • Pedestrian v. Communication Collaboration is MVC • Liver 61-year-old crucial Lack of Trust female • Brain Dead Conflict might not • Kidney 34-year-• Donor be about old male donation Designated • Kidney 42-yearold male