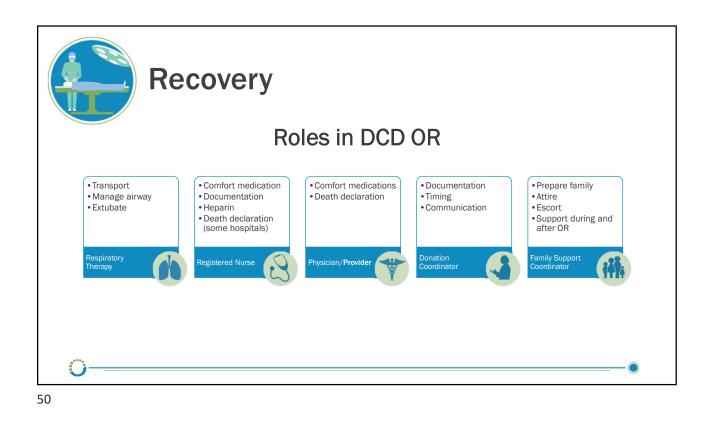

Case Review #2 Donor Designation Case Details Challenges Lessons Learned • 27-year-old, • Family Dynamics • Heart & Lungs to Communication female 61-year-old is essential Broken female • Pedestrian v. Communication Collaboration is MVC • Liver 61-year-old crucial Lack of Trust female • Brain Dead Conflict might not • Kidney 34-year-• Donor be about old male donation Designated • Kidney 42-yearold male



























































































| Donor History                   |                                                                                                                                                                                                                                            |
|---------------------------------|--------------------------------------------------------------------------------------------------------------------------------------------------------------------------------------------------------------------------------------------|
| Age/Size                        | <ul> <li>≤70 years</li> <li>Older donors considered when smoking history is minimal and/or no evidence of age-related or emphysemic changes by CT scan</li> <li>Donors with very large or small chest ca