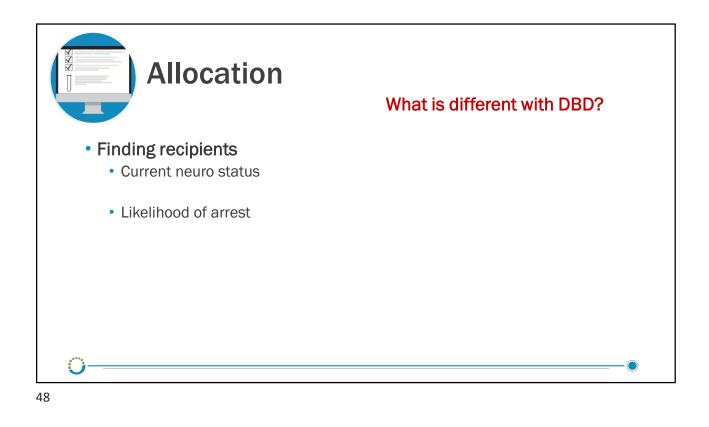

Case Review #2 Donor Designation Case Details Challenges Lessons Learned • 27-year-old, • Family Dynamics • Heart & Lungs to Communication female 61-year-old is essential Broken female • Pedestrian v. Communication Collaboration is MVC • Liver 61-year-old crucial Lack of Trust female • Brain Dead Conflict might not • Kidney 34-year-• Donor be about old male donation Designated • Kidney 42-yearold male



























































































| Donor History                   |                                                                                                                                                                                                                                            |
|---------------------------------|--------------------------------------------------------------------------------------------------------------------------------------------------------------------------------------------------------------------------------------------|
| Age/Size                        | <ul> <li>≤70 years</li> <li>Older donors considered when smoking history is minimal and/or no evidence of age-related or emphysemic changes by CT scan</li> <li>Donors with very large or small ches