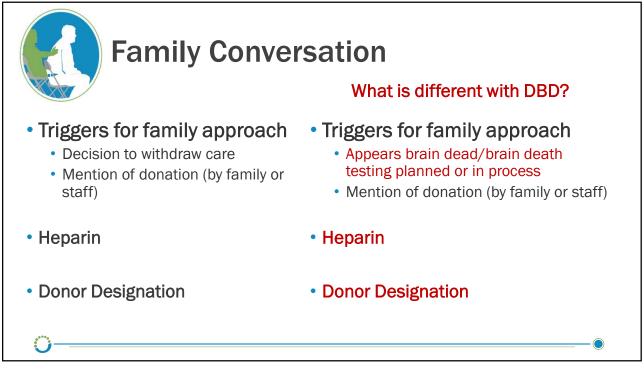

Case Review #2 Donor Designation Case Details Challenges Lessons Learned • 27-year-old, • Family Dynamics • Heart & Lungs to Communication female 61-year-old is essential Broken female • Pedestrian v. Communication Collaboration is MVC • Liver 61-year-old crucial Lack of Trust female • Brain Dead Conflict might not • Kidney 34-year-• Donor be about old male donation Designated • Kidney 42-yearold male



























































































| Donor History                   |                                                                                                                                                                                                                                            |
|---------------------------------|--------------------------------------------------------------------------------------------------------------------------------------------------------------------------------------------------------------------------------------------|
| Age/Size                        | <ul> <li>≤70 years</li> <li>Older donors considered when smoking history is minimal and/or no evidence of age-related or emphysemic changes by CT scan</li> <li>Donors with very large or smal