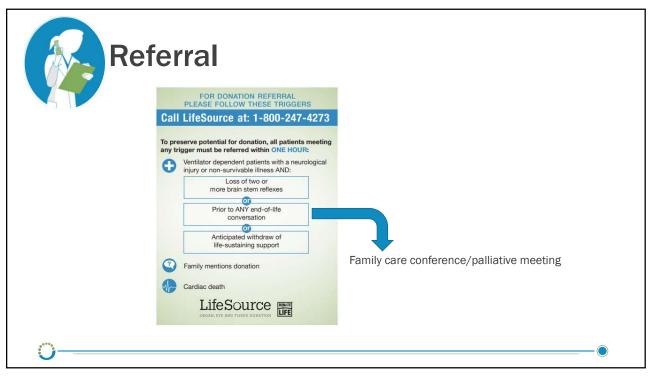

Case Review #2 Donor Designation Case Details Challenges Lessons Learned • 27-year-old, • Family Dynamics • Heart & Lungs to Communication female 61-year-old is essential Broken female • Pedestrian v. Communication Collaboration is MVC • Liver 61-year-old crucial Lack of Trust female • Brain Dead Conflict might not • Kidney 34-year-• Donor be about old male donation Designated • Kidney 42-yearold male



























































































| Donor History                   |                                                                                                                                                                                                                                            |
|---------------------------------|--------------------------------------------------------------------------------------------------------------------------------------------------------------------------------------------------------------------------------------------|
| Age/Size                        | <ul> <li>≤70 years</li> <li>Older donors considered when smoking history is minimal and/or no evidence of age-related or emphysemic changes by CT scan</li> <li>Donors with very large or