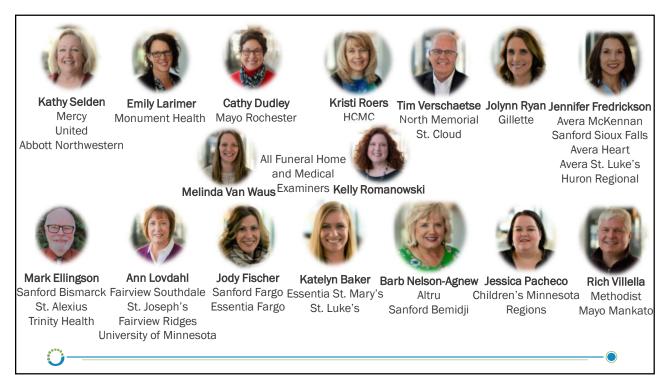

all of us. Their legacy will live on through the many lives they touched. Although we didn't get our miracle, we are overwhelmed with gratitude that our precious loved one is able to be a miracle in someone else's life. We thank you all from the bottom of our hearts that you are a part of the next journey for them.



I would like to acknowledge this donor, their family, and the waiting recipients now......Thank You.















## When does crossclamp of the aorta occur during recovery of organs from a Brain-Dead Donor?

- A. Immediately after incision is made to help stop internal bleeding.
- B. Whenever the surgeon wants, as the timing does not matter.
- C. After organs are cannulated and all surgical teams are ready.
- D. After organs have been removed from the donor.

108











## How can my liaison help me?



- Questions about donation
- Feedback
- Policy and process changes
- Improvement projects
- Your connection to LifeSource

















| LIFESOURCE |                                                                 |                           | Who We Are   | About Donation Donor Families Partne | ers Get Involved The L | atest Register Online |
|------------|-----------------------------------------------------------------|---------------------------|--------------|--------------------------------------|------------------------|-----------------------|
|            |                                                                 |                           |              |                                      |                        |