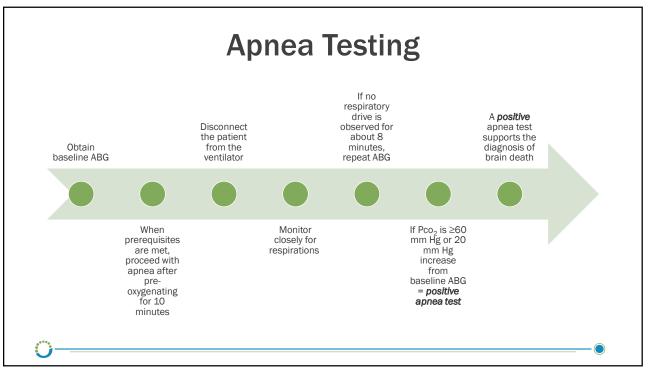

Case Review #2 Donor Designation Case Details Challenges Lessons Learned • 27-year-old, • Family Dynamics • Heart & Lungs to Communication female 61-year-old is essential Broken female • Pedestrian v. Communication Collaboration is MVC • Liver 61-year-old crucial Lack of Trust female • Brain Dead Conflict might not • Kidney 34-year-• Donor be about old male donation Designated • Kidney 42-yearold male



























































































| Donor History                   |                                                                                                                                                                                                                                            |
|---------------------------------|--------------------------------------------------------------------------------------------------------------------------------------------------------------------------------------------------------------------------------------------|
| Age/Size                        | <ul> <li>≤70 years</li> <li>Older donors considered when smoking history is minimal and/or no evidence of age-related or emphysemic changes by CT scan</li> <l