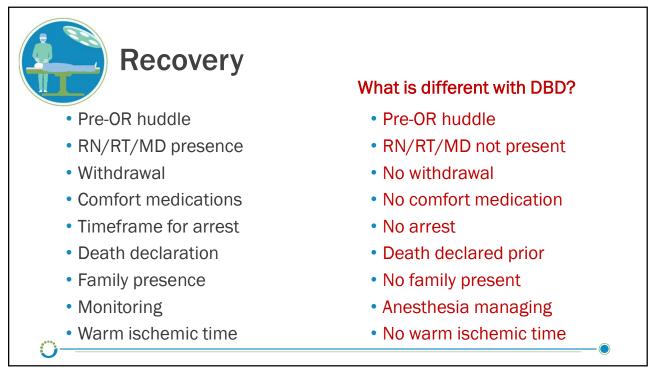

Case Review #2 Donor Designation Case Details Challenges Lessons Learned • 27-year-old, • Family Dynamics • Heart & Lungs to Communication female 61-year-old is essential Broken female • Pedestrian v. Communication Collaboration is MVC • Liver 61-year-old crucial Lack of Trust female • Brain Dead Conflict might not • Kidney 34-year-• Donor be about old male donation Designated • Kidney 42-yearold male



























































































| Donor History                   |                                                                                                                                                                                                                                            |
|---------------------------------|--------------------------------------------------------------------------------------------------------------------------------------------------------------------------------------------------------------------------------------------|
| Age/Size                        | <ul> <li>≤70 years</li> <li>Older donors considered when smoking history is minimal and/or no evidence of age-related or emphysemic changes by CT scan</li> <li>Donors with very large or small chest