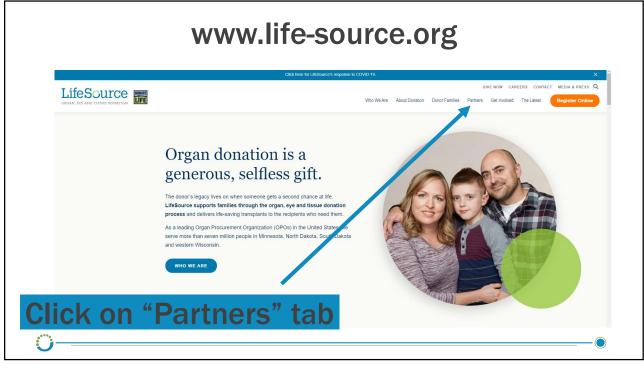

oved one is able to be a miracle in someone else's life. We thank you all from the bottom of our hearts that you are a part of the next journey for them.



I would like to acknowledge this donor, their family, and the waiting recipients now......Thank You.















## When does crossclamp of the aorta occur during recovery of organs from a Brain-Dead Donor?

- A. Immediately after incision is made to help stop internal bleeding.
- B. Whenever the surgeon wants, as the timing does not matter.
- C. After organs are cannulated and all surgical teams are ready.
- D. After organs have been removed from the donor.

108











## How can my liaison help me?



- Questions about donation
- Feedback
- Policy and process changes
- Improvement projects
- Your connection to LifeSource

















| LIFESOURCE |                                                                 |                           | Who We Are   | About Donation Donor Families Partne | ers Get Involved The L | atest Register Online |
|------------|-----------------------------------------------------------------|---------------------------|--------------|--------------------------------------|------------------------|-----------------------|
|            |                                                                 |                           |              |                                      |                        |                       |
|            | Stay Up-to-Date                                                 |                           | Full Name    |