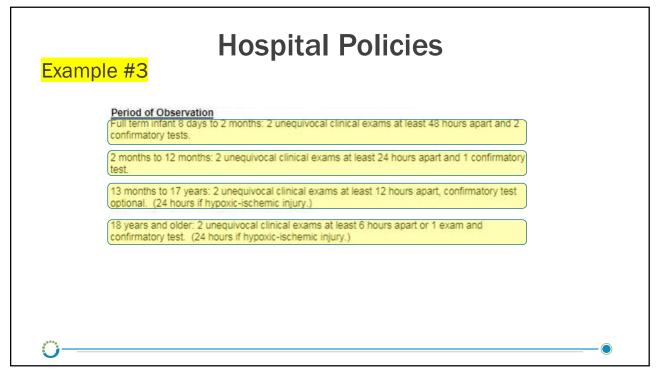

| Donor History                   |                                                                                                                                                                                                                                            |
|---------------------------------|--------------------------------------------------------------------------------------------------------------------------------------------------------------------------------------------------------------------------------------------|
| Age/Size                        | <ul> <li>≤70 years</li> <li>Older donors considered when smoking history is minimal and/or no evidence of age-related or emphysemic changes by CT scan</li> <li>Donors with very large or small chest cavities impact placement</li> </ul> |
| Pre-existing Lung<br>Disease    | <ul> <li>Emphysema, COPD, Pulmonary hypertension</li> <li>Auto-immune disorders (Lupus, Rheumatoid arthritis) can impact lung tissue</li> </ul>                                                                                            |
| Smoking/Substance<br>Inhalation | <ul> <li>Smoking is not a rule out</li> <li>Longer smoking history in younger donors or with CT scan showing no disease</li> </ul>                                                                                                         |
| )                               |                                                                                                                                                                                                                                            |