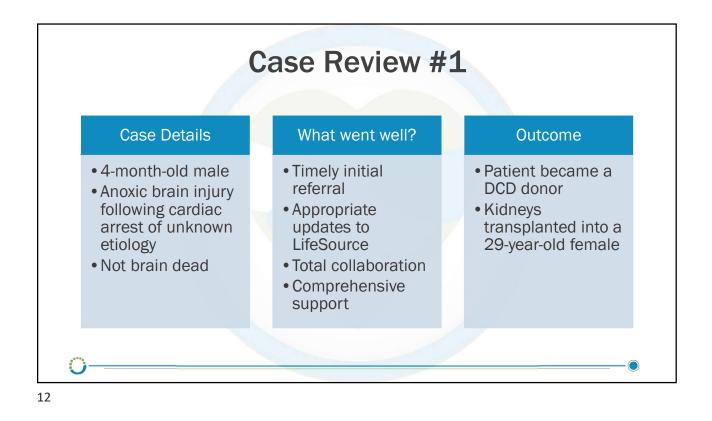

Case Review #2 Donor Designation Case Details Challenges Lessons Learned • 27-year-old, • Family Dynamics • Heart & Lungs to Communication female 61-year-old is essential Broken female • Pedestrian v. Communication Collaboration is MVC • Liver 61-year-old crucial Lack of Trust female • Brain Dead Conflict might not • Kidney 34-year-• Donor be about old male donation Designated • Kidney 42-yearold male



























































































| Donor History                   |                                                                                                                                                                                                                                            |
|----------------------------