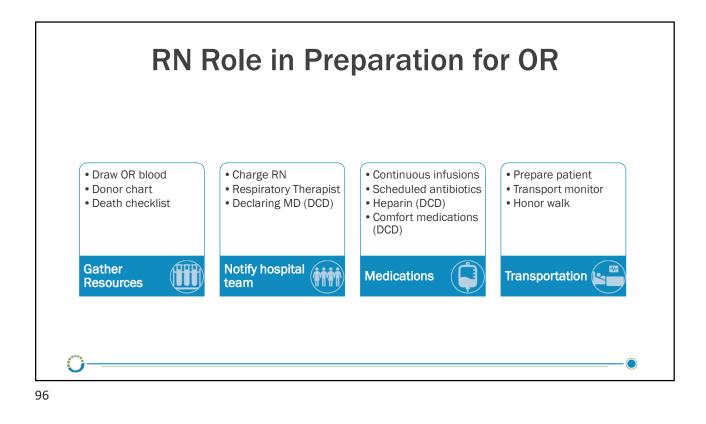

*           | Y         |              |     |                  |                |   |
| Nation    | al, MELD or    | PELD less than 15    |     |       |                 |                    |       |        |        |       |                 |           |              |     |                  |                |   |
|           |                |                      |     |       | Donor We        | eight (lbs)        |       |        |        |       |                 |           |              |     |                  |                |   |
| Seg#      | Center         | Name                 | Age | ABO   | Min             | Max                | Score | Height | Weight | BMI   | # Prev          | LI        | Other Organs | SLK | Email/Fax Status | Offer Response |   |

























## Moment of Silence

We would like to take a moment to acknowledge that this space becomes sacred when a family entrusts their loved one to us. The donor's family made the decision to donate following their loved one's death. We honor this decision and view them as a hero.

The family would like you to know that the donor is someone who lived their life with the intent of making the world a better place for all people. They lived solely on being of service. The donor was humble, full of love, strength, and encouragement for all of us. Their legacy will live on through the many lives they touched. Although we didn't get our miracle, we are overwhelmed with gratitude that our precious loved one is able to be a miracle in someone else's life. We thank you all from the bottom of our h