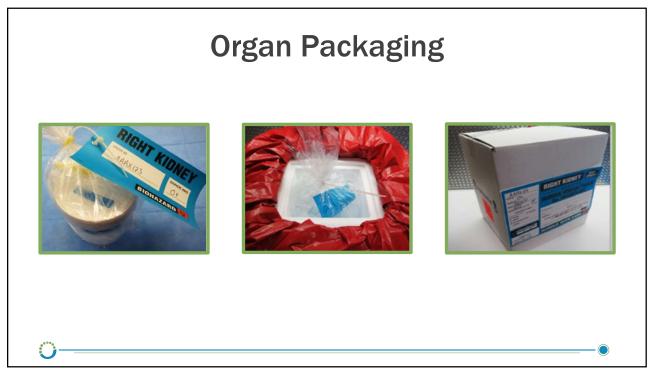

ly made the decision to donate following their loved one's death. We honor this decision and view them as a hero.

The family would like you to know that the donor is someone who lived their life with the intent of making the world a better place for all people. They lived solely on being of service. The donor was humble, full of love, strength, and encouragement for all of us. Their legacy will live on through the many lives they touched. Although we didn't get our miracle, we are overwhelmed with gratitude that our precious loved one is able to be a miracle in someone else's life. We thank you all from the bottom of our hearts that you are a part of the next journey for them.



I would like to acknowledge this donor, their family, and the waiting recipients now......Thank You.















## When does crossclamp of the aorta occur during recovery of organs from a Brain-Dead Donor?

- A. Immediately after incision is made to help stop internal bleeding.
- B. Whenever the surgeon wants, as the timing does not matter.
- C. After organs are cannulated and all surgical teams are ready.
- D. After organs have been removed from the donor.

108











## How can my liaison help me?



- Questions about donation
- Feedback
- Policy and process changes
- Improvement projects
- Your connection to LifeSource

















| LIFESOURCE |                                                                 |                           | Who We Are   | About Donation Donor Families Partne | ers Get Involved The L | atest Register Online |
|------------|-----------------------------