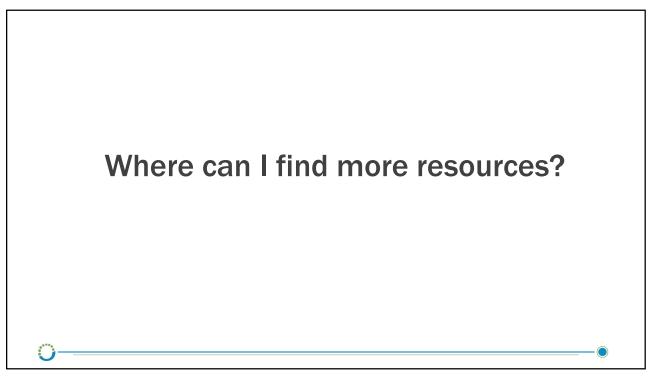

loved one is able to be a miracle in someone else's life. We thank you all from the bottom of our hearts that you are a part of the next journey for them.



I would like to acknowledge this donor, their family, and the waiting recipients now......Thank You.















## When does crossclamp of the aorta occur during recovery of organs from a Brain-Dead Donor?

- A. Immediately after incision is made to help stop internal bleeding.
- B. Whenever the surgeon wants, as the timing does not matter.
- C. After organs are cannulated and all surgical teams are ready.
- D. After organs have been removed from the donor.

108











## How can my liaison help me?



- Questions about donation
- Feedback
- Policy and process changes
- Improvement projects
- Your connection to LifeSource

















| LIFESOURCE |                                                                 |                           | Who We Are   | About Donation Donor Families Partne | ers Get Involved The L | atest Register Online |
|------------|-----------------------------------------------------------------|---------------------------|--------------|--------------------------------------|------------------------|-----------------------|
|            |                                                                 |                           |              |                                      |                        |                       |
|            | Stay Up-to-Date                                                 |                           | Full Name    |