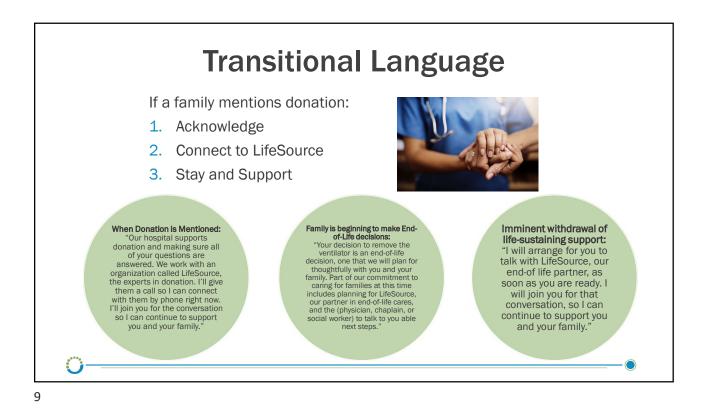

Case Review #2 Donor Designation Case Details Challenges Lessons Learned • 27-year-old, • Family Dynamics • Heart & Lungs to Communication female 61-year-old is essential Broken female • Pedestrian v. Communication Collaboration is MVC • Liver 61-year-old crucial Lack of Trust female • Brain Dead Conflict might not • Kidney 34-year-• Donor be about old male donation Designated • Kidney 42-yearold male



























































































| Donor History                   |                                                                                                                                                                                                                                            |
|----------------------