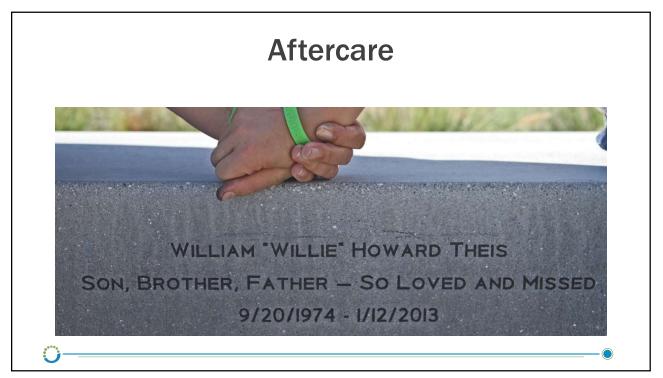

## Moment of Silence

We would like to take a moment to acknowledge that this space becomes sacred when a family entrusts their loved one to us. The donor's family made the decision to donate following their loved one's death. We honor this decision and view them as a hero.

The family would like you to know that the donor is someone who lived their life with the intent of making the world a better place for all people. They lived solely on being of service. The donor was humble, full of love, strength, and encouragement for all of us. Their legacy will live on through the many lives they touched. Although we didn't get our miracle, we are overwhelmed with gratitude that our precious loved one is able to be a miracle in someone else's life. We thank you all from the bottom of our hearts that you are a part of the next journey for them.

I would like to acknowledge this donor, their family, and the waiting recipients now......Thank You.