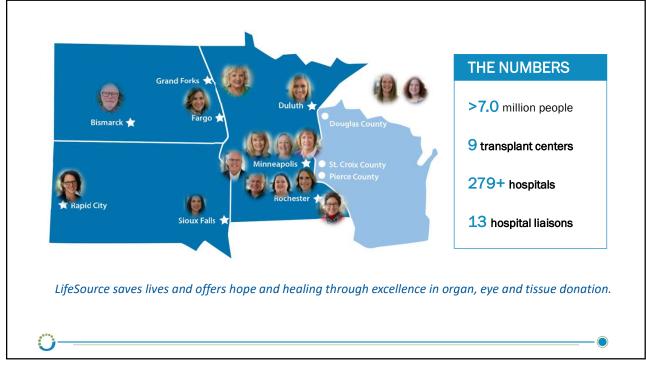

for all of us. Their legacy will live on through the many lives they touched. Although we didn't get our miracle, we are overwhelmed with gratitude that our precious loved one is able to be a miracle in someone else's life. We thank you all from the bottom of our hearts that you are a part of the next journey for them.



I would like to acknowledge this donor, their family, and the waiting recipients now......Thank You.















## When does crossclamp of the aorta occur during recovery of organs from a Brain-Dead Donor?

- A. Immediately after incision is made to help stop internal bleeding.
- B. Whenever the surgeon wants, as the timing does not matter.
- C. After organs are cannulated and all surgical teams are ready.
- D. After organs have been removed from the donor.

108











## How can my liaison help me?



- Questions about donation
- Feedback
- Policy and process changes
- Improvement projects
- Your connection to LifeSource

















| LIFESOURCE |                                                                 |                           | Who We Are   | About Donation Donor Families Partne | ers Get Involved The L | atest Register Online |
|------------|-----------------------------------------------------------------|---------------------------|--------------|--------------------------------------|------------------------|-----------------------|
|            |                                                                 |                           |              |                                      |                        |