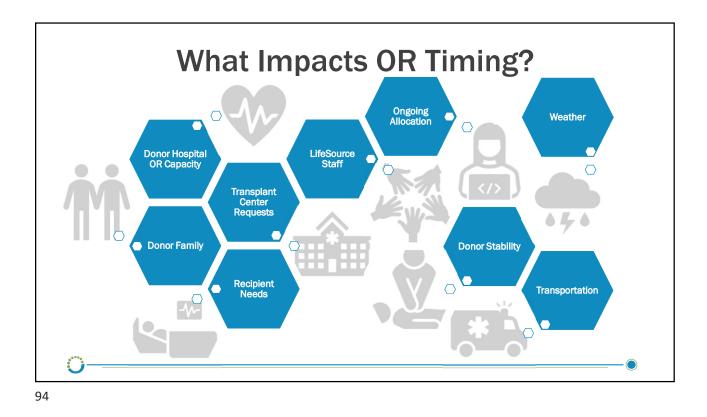

*****           | Y         |              |     |                  |                |   |
| Nation    | al, MELD or    | PELD less than 15    |     |       |                 |                    |       |        |        |       |                 |           |              |     |                  |                |   |
|           |                |                      |     |       | Donor We        | eight (lbs)        |       |        |        |       |                 |           |              |     |                  |                |   |
| Seg#      | Center         | Name                 | Age | ABO   | Min             | Max                | Score | Height | Weight | BMI   | # Prev          | LI        | Other Organs | SLK | Email/Fax Status | Offer Response |   |

























## Moment of Silence

We would like to take a moment to acknowledge that this space becomes sacred when a family entrusts their loved one to us. The donor's family made the decision to donate following their loved one's death. We honor this decision and view them as a hero.

The family would like you to know that the donor is someone who lived their life with the intent of making the world a better place for all people. They lived solely on being of service. The donor was humble, full of love, strength, and encouragement for all of us. Their legacy will live on through the many lives they touched. Although we didn't get our miracle, we are overwhelmed with gratitude that our precious loved one is able to be a miracle in someone else's life. We thank you all from the bottom of o