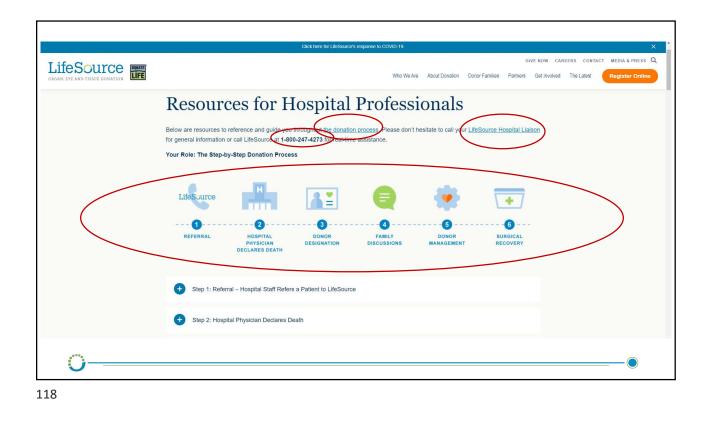

## How can my liaison help me?

- Questions about donation
- Feedback
- Policy and process changes
- Improvement projects
- Your connection to LifeSource

| LIFESOURCE |                                                                 |                           | Who We Are   | About Donation Donor Families Partne | ers Get Involved The L | atest Register Online |
|------------|-----------------------------------------------------------------|---------------------------|--------------|--------------------------------------|------------------------|-----------------------|
|            |                                                                 |                           |              |                                      |                        |                       |
|            | Stay Up-to-Date                                                 |                           | Full Name    |                                      |                        |                       |
|            | Subscribe to th                                                 | e professional            |              |                                      |                        |                       |
|            | partners newslo                                                 |                           | Email        |                                      |                        |                       |
|            |                                                                 |                           |              |                                      |                        |                       |
|            | Be in-the-know on the industry<br>answers to your most frequent | ly asked questions and be | Organization |                                      |                        |                       |
|            | inspired by those who have m                                    |                           | SUBMIT       |                                      |                        |                       |
|            | Get In Touch                                                    | Our Websites              | Quick Links  | Register Online as a D               | אווער                  |                       |
|            | 2225 West River Road North                                      | Visit Donate Life Midwest | Careers      | In Your State                        |                        |                       |
|            | Minneapolis MN 55411                                            | Visit Talk Donation       | Contact      | Minnesota                            |                        |                       |
| -94        |                                                                 |                           |              |                                      |                        |                       |